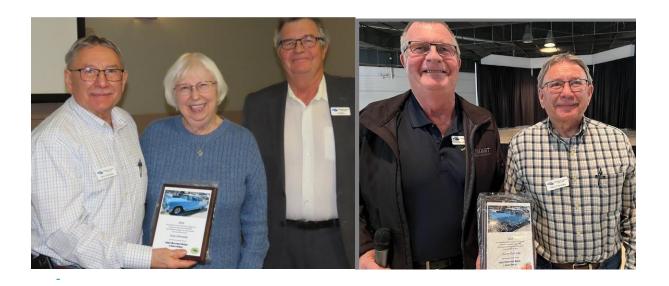

Al Willms re-presented the AGM plaque to Garry after corrections were made.

This year we have a Restoration Plaque to present to Garry and Margo Cherneske for their restoration of a 1955 Chev BelAir 2 door sedan. Garry and Margo Cherneske accepted award.